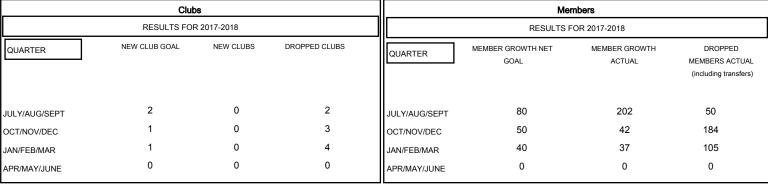

## MONTHLY MEMBERSHIP PROGRESS REPORT

### District 404 A2

Results as of: 01/31/2018

# GMT: BASSEY EDEM LOCATION NIGERIA GMT CA Clubs Members



#### GOALS AND ACTUAL NEW CLUBS CUMULATIVE



### GOALS AND ACTUAL MEMBERS CUMULATIVE



| -■- MEMBER GROWTH NET GOAL        |  |
|-----------------------------------|--|
| - ● - MEMBER GROWTH ACTUAL        |  |
| - ▲ - LAST YEAR MEMBERSHIP ACTUAL |  |
|                                   |  |
|                                   |  |
|                                   |  |

| DROPPED CLUBS: 9 |     |
|------------------|-----|
| DROPPED MEMBERS  |     |
| DECEASED         | 2   |
| CLUB CANCELLED   | 192 |
| OTHER            | 145 |
| TOTAL            | 339 |

| 33 CLUBS OF 48 ADDED 1 OR MORE |   |
|--------------------------------|---|
| NEW MEMBERS                    |   |
|                                |   |
|                                |   |
|                                | 1