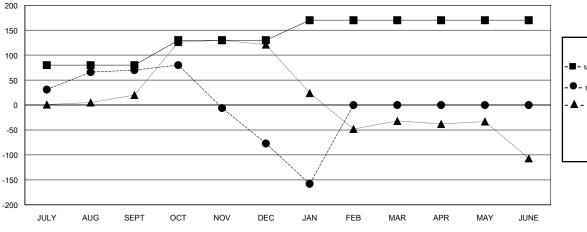

### GOALS AND ACTUAL MEMBERS CUMULATIVE

| -■- MEMBER GROWTH NET GOAL        |  |
|-----------------------------------|--|
| - ● - MEMBER GROWTH ACTUAL        |  |
| - ▲ - LAST YEAR MEMBERSHIP ACTUAL |  |
|                                   |  |
|                                   |  |
|                                   |  |