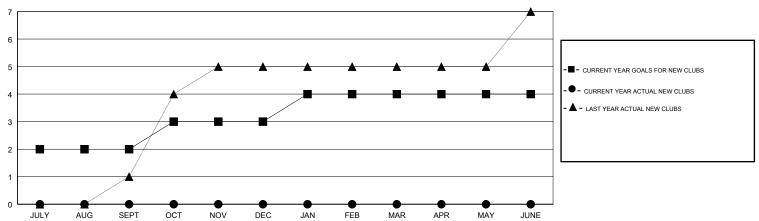

## MONTHLY MEMBERSHIP PROGRESS REPORT

### District 404 A2

Results as of: 01/31/2018

# GMT: BASSEY EDEM LOCATION NIGERIA GMT CA Clubs Members



#### GOALS AND ACTUAL NEW CLUBS CUMULATIVE



### GOALS AND ACTUAL MEMBERS CUMULATIVE



| -■- MEMBER GROWTH NET GOAL        |  |
|-----------------------------------|--|
| - ● - MEMBER GROWTH ACTUAL        |  |
| - ▲ - LAST YEAR MEMBERSHIP ACTUAL |  |
|                                   |  |
|                                   |  |
|                                   |  |

| DROPPED CLUBS: 9 |     |
|------------------|-----|
| DROPPED MEMBERS  |     |
| DECEASED         | 2   |
| CLUB CANCELLED   | 192 |
| OTHER            | 145 |
| TOTAL            | 339 |

| 33 CLUBS OF 48 ADDED 1 OR MORE |   |
|--------------------------------|---|
| NEW MEMBERS                    |   |
|                                |   |
|                                |   |
|                                | 1 |

GENDER DISTRIBUTION

MALE 568 (56.07%)

FE